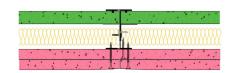

## SE60-B-62(25) - SPEEDLINE System Data Sheet - Version V1 (24-10-23)

SPEEDLINE 60mm 'l' Stud Shaft Encasement @600mm Ctrs, with 2x BG Gyproc 15mm FireLine, BG Gyproc 19mm CoreBoard, 25mm APR