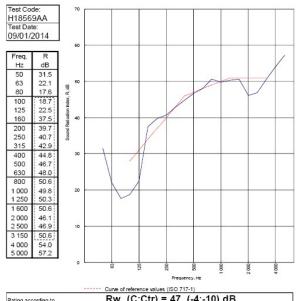

120/120 FromShaftSide, 90/90 FromLandingSide Minutes

BRE 302289 - BRE Report P102396-1012A Refer to Speedline Specification Clause

**92 mm.** (At Base Track, Excluding Finishes)

Severe - Annexes A-F

47 R<sub>w</sub>dB, Date Tested or Assessed Against - 09/01/2014